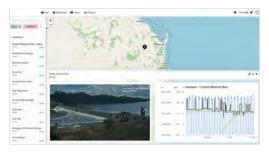

Aquamonix Solutions' preferred cloud-based environmental data management platform – envault is the perfect hub for all your flood data. Your single source for situational awareness, environmental intelligence and real-time critical decision-making.

Go beyond data collection, storage and presentation and let envault put automation and control at your fingertips. Your data, your way.

#### **FEATURES**

- Device agnostic
- Real time alarming, control and automation
- Predictive algorithms
- Camera / image analytics