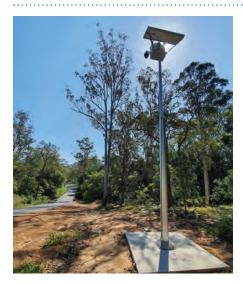

### enVision - Flood Cameras

Aquamonix provides a range of solar powered camera solutions for flood and asset monitoring. With Edge and server-side water detection analytics and the ability to seamlessly integrate with any disaster dashboard, enVision is Australia's premier floodcam solution.

#### **FEATURES**

- Disaster dashboard integration
- Live control
- Time & water level based capture
- Pan Tilt Zoom (PTZ) 360° vision
- Infra-red (IR) night imagery
- Smart Analytics Detection, recognition, tracking
- Level & Flow measurement
- Rapid deployment units