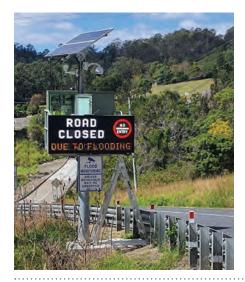

### enSign - Flooded Road Warning Signs

Aquamonix supplies and installs smart flooded road warning solutions for councils, state government departments, road authorities and bulk water management authorities.

#### **FEATURES**

- Engineered certified designs
- Variable message signs (VMS)
- Flashing beacons
- Boom gates

- Disaster dashboard integration
- Camera streams
- Water level & local activation
- Remote activation (SMS & cloud based)