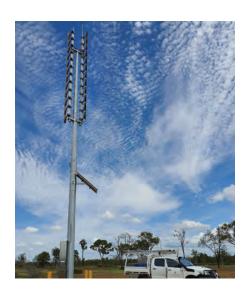

### enSure - Flood Warning Sirens

Aquamonix designs and delivers warning sirens and alert systems for advanced mass notification of extreme weather events. Ensuring affected residents and early responders are activated into the right actions.

#### **FEATURES**

- Engineered certified designs
- Custom tones & voice messages
- Sounds levels of 70dB to 110dB at 3km to 8km
- Rapid deployment sirens
- Self-diagnostic silent tests
- Local activation & control panels
- Remote activation (SMS & cloud based)
- Water level or algorithm activated