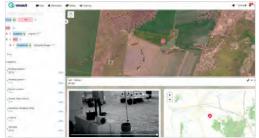

### enVision - Flood Cameras

Aquamonix provides a range of solar powered camera solutions for flood and asset monitoring. With Edge and server-side water detection analytics and the ability to seamlessly integrate with any disaster dashboard, enVision is Australia's premier floodcam solution.

#### **FEATURES**

- Disaster dashboard integration
- Live control
- Time & water level based capture
- Pan Tilt Zoom (PTZ) 360° vision
- Infra-red (IR) night imagery
- Smart Analytics Detection, recognition, tracking
- Level & Flow measurement
- Rapid deployment units